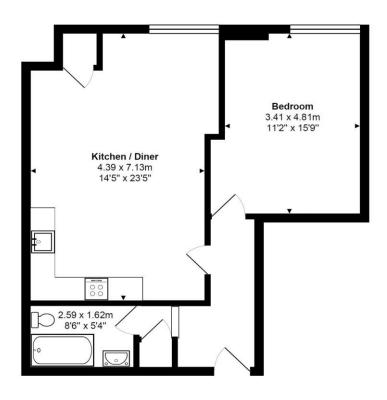

5 Claremont House Molesey Road Hersham Surrey KT12 4RQ £1350pcm + Initial deposit

Total Area: 62.4 m<sup>2</sup> ... 671 ft<sup>2</sup>

All measurements are approximate and for display purposes only

A one-bedroom first floor apartment located right in the heart of Hersham Village. The accommodation is incredibly spacious and has a modern feel and finish throughout. There is an open plan living room and kitchen, a double bedroom, and a luxury bathroom with shower over bath. There is wood flooring throughout. Located in Hersham Village giving you great access to the local amenities and is walkable to Hersham and Walton mainline stations.